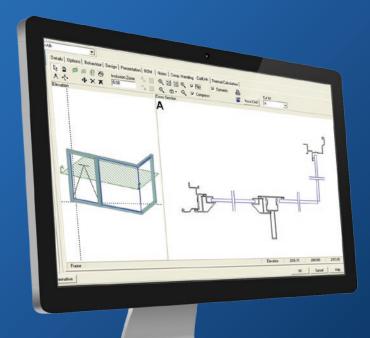

- ✓ 3D Graphic Configurator handles any geometric shape.
- Automatic dynamic engineering selects correct materials.
- ✓ Accurate costing and cutting and CNC links.
- ✓ Materials optimisation, shop drawings and much more.
- ✓ Fast re-cost and 'what-if' features.

## **QUOTING/FRAME DESIGN**

- Unlimited volumes of quotes/clients/frames/orders/finishes etc...•
- · Simple to complex pricing modules Multiples, Matrices, Suite drive.
- · Incremental and standard length material optimisation.
- Select from standard products or create new designs from the drawing board.
- · Fast re-cost and 'what-if' features.
- 3D Graphic Configurator handles any geometric shape (pyramids, rakes, arches, barrels).

#### **MANUFACTURING**

- Dynamic control of machining operation in xyz co-ordinates.
- DXF view of manufactured parts, including completed operations.
- · CNC output to machines.
- Operations of Layer, so complex joints with horizontals (or verticals) on each layer can be treated differently.
- Construction grid lines used to reference frames.