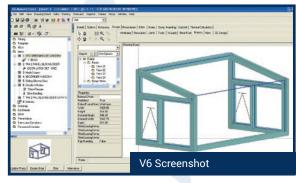

- ✓ 3D Graphic Configurator handles any geometric shape.
- Automatic dynamic engineering selects correct materials.
- ✓ Accurate costing and cutting and CNC links.
- ✓ Materials optimisation, shop drawings and much more.
- ✓ Fast re-cost and 'what-if' features.

## **QUOTING/FRAME DESIGN**

- Unlimited volumes of quotes/clients/frames/orders/finishes etc...•
- · Simple to complex pricing modules Multiples, Matrices, Suite drive.
- · Incremental and standard length material optimisation.
- Select from standard products or create new designs from the drawing board.
- · Fast re-cost and 'what-if' features.
- 3D Graphic Configurator handles any geometric shape (pyramids, rakes, arches, barrels).